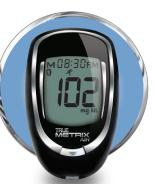

#### **TRUE METRIX<sup>°</sup> AIR** – Technology with Reach

lechnology with Rea

#### FEATURES:

- Bluetooth<sup>®</sup> Smart Connectivity
- No Coding
- Results as fast as 4 seconds
- 7-, 14-, 30-, 60- and 90- day averaging
- 6 Event Tags
- Stores 1,000 results with time and date