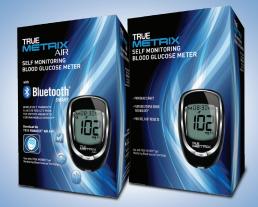

#### **TRUE METRIX<sup>°</sup> AIR** – Technology with Reach

lechnology with Rea

#### FEATURES:

- Bluetooth<sup>®</sup> Smart Connectivity
- No Coding
- Results as fast as 4 seconds
- 7-, 14-, 30-, 60- and 90- day averaging
- 6 Event Tags
- Stores 1,000 results with time and date

#### **TRUE METRIX<sup>®</sup> –** Accuracy Is Confidence

#### FEATURES:

- No Coding
- Results as fast as 4 seconds
- 7-, 14- and 30-day averaging
- 6 Event Tags
- Stores 500 results with time and date