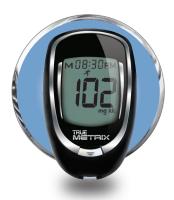

#### **TRUE METRIX<sup>°</sup> AIR** – Technology with Reach

lechnology with Rea

#### FEATURES:

- Bluetooth<sup>®</sup> Smart Connectivity
- No Coding
- Results as fast as 4 seconds
- 7-, 14-, 30-, 60- and 90- day averaging
- 6 Event Tags
- Stores 1,000 results with time and date