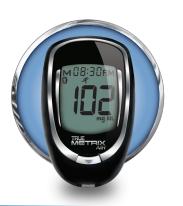

### TRUE METRIX°-

Accuracy Is Confidence

### **FEATURES:**

- No Coding
- Results as fast as 4 seconds
- 7-, 14- and 30-day averaging
- 6 Event Tags
- Stores 500 results with time and date

Both systems use TRUE METRIX® Self-Monitoring Test Strips