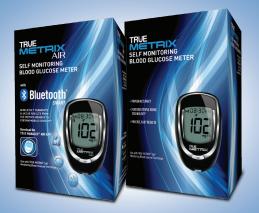

## TRUE METRIX° AIR -

Technology with Reach

### **FEATURES:**

- · Bluetooth Smart Connectivity
- No Coding
- Results as fast as 4 seconds
- 7-, 14-, 30-, 60- and 90- day averaging
- 6 Event Tags
- Stores 1,000 results with time and date